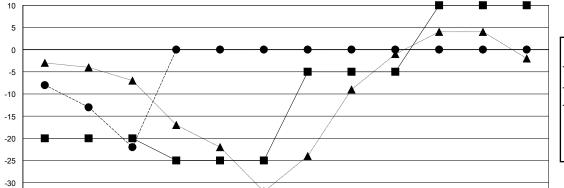

## GMT: ANTTI FORSELL LOCATION ICELAND GMT CA

| Clubs                 |               |           |               | Members               |                           |                         |                                                    |
|-----------------------|---------------|-----------|---------------|-----------------------|---------------------------|-------------------------|----------------------------------------------------|
| RESULTS FOR 2017-2018 |               |           |               | RESULTS FOR 2017-2018 |                           |                         |                                                    |
| QUARTER               | NEW CLUB GOAL | NEW CLUBS | DROPPED CLUBS | QUARTER               | MEMBER GROWTH NET<br>GOAL | MEMBER GROWTH<br>ACTUAL | DROPPED<br>MEMBERS ACTUAL<br>(including transfers) |
| JULY/AUG/SEPT         | 0             | 0         | 0             | JULY/AUG/SEPT         | -20                       | 2                       | 24                                                 |
| OCT/NOV/DEC           | 0             | 0         | 0             | OCT/NOV/DEC           | -5                        | 0                       | 0                                                  |
| JAN/FEB/MAR           | 0             | 0         | 0             | JAN/FEB/MAR           | 20                        | 0                       | 0                                                  |
| APR/MAY/JUNE          | 0             | 0         | 0             | APR/MAY/JUNE          | 15                        | 0                       | 0                                                  |

## GOALS AND ACTUAL NEW CLUBS CUMULATIVE

DEC

GOALS AND ACTUAL MEMBERS CUMULATIVE

| DROPPED CLUBS: 0 |    |
|------------------|----|
| DROPPED MEMBERS  |    |
| DECEASED         | 6  |
| CLUB CANCELLED   | 0  |
| OTHER            | 18 |
| TOTAL            | 24 |